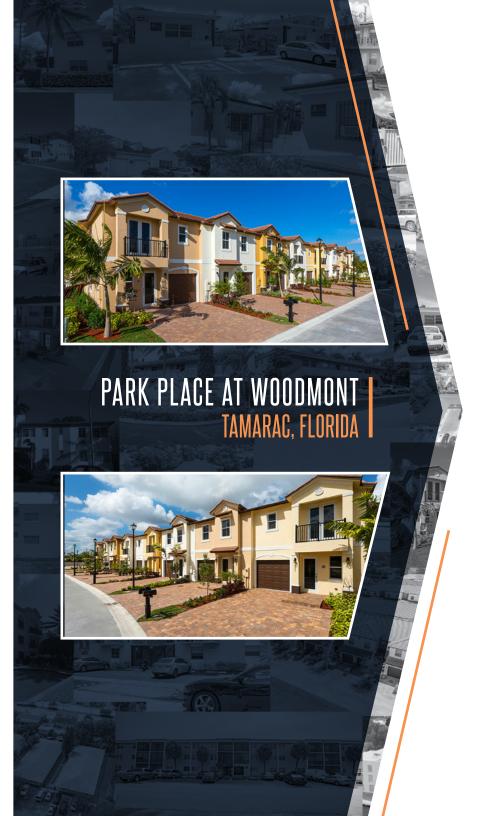

#### PROPERTY

- 20-unit townhome community comprised of all three-bedroom/two and a half bathroom units with garages
- Located minutes from the Sawgrass Expressway, Florida Turnpike and Interstate 595 offering easy access to major throughway's